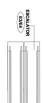

# Unopposed Exhibit Hall Hours

10/05/2018-9:30 -10:30 a.m.

10/06/2018-10:00 -11:00 a.m.

|     |     | Ī   |     |     |     |     |     |     |   |
|-----|-----|-----|-----|-----|-----|-----|-----|-----|---|
| 131 | 230 | 231 | 330 | 331 | 430 | 431 | 530 | 531 | H |
| 129 | 228 | 229 | 328 | 329 | 428 | 429 | 528 | 529 |   |
| 127 | 226 | 227 | 326 | 327 | 426 | 427 | 526 | 527 |   |
| 125 | 224 |     | Ī   | 325 | 424 |     | Í   | 525 | I |
| 123 | 222 | 223 | 322 | 323 | 422 | 423 | 522 | 523 |   |
| 121 | 220 | 221 | 320 | 321 | 420 | 421 | 520 | 521 |   |
|     |     |     |     |     |     |     |     |     | H |
| 117 | 216 | 215 | 314 | 317 | 416 | 415 | 514 | 517 |   |
| 115 | 214 | 213 | 312 | 315 | 414 | 413 | 512 | 515 |   |

|     |     |          |       |     |         |     |     |                     |     |                   | 1       |     | 57  |
|-----|-----|----------|-------|-----|---------|-----|-----|---------------------|-----|-------------------|---------|-----|-----|
| 117 | 216 |          | 215   | 314 |         | 317 | 416 |                     | 415 | 514               |         | 517 |     |
| 115 | 214 |          | 213   | 312 |         | 315 | 414 |                     | 413 | 512               |         | 515 |     |
| 113 | 212 |          | 211   | 310 |         | 313 | 412 |                     | 411 | 510               |         | 513 | H   |
| 111 | 210 |          | 209   | 308 |         | 311 | 410 |                     | 409 | 508               |         | 511 | 1   |
| 109 | 208 |          | 207   | 306 |         | 309 | 408 |                     | 407 | 506               |         | 509 |     |
| 107 | 206 |          | .,,   | Ī   |         | 307 | 406 |                     |     | <u>1</u><br>5'-6" | ı       | 507 | H   |
| 105 | 204 | 20       | _0" [ |     | _       | 305 | 404 |                     | 405 | 504               |         | 505 |     |
| 103 | 202 |          | 203   | 302 | СЗООА   | 303 | 402 |                     | 403 | 502               |         | 503 |     |
| 101 | 200 |          | 201   |     | *       | 301 | 400 | 40' 0"              | 401 | 500               | 40' 0"  | 501 | H   |
| _   | +   | -10'-0"→ | _     | -   | 10'-0"- | - F | -   | <del>-10'-0"-</del> | -   | 4                 | 10'-0"- |     | - 1 |